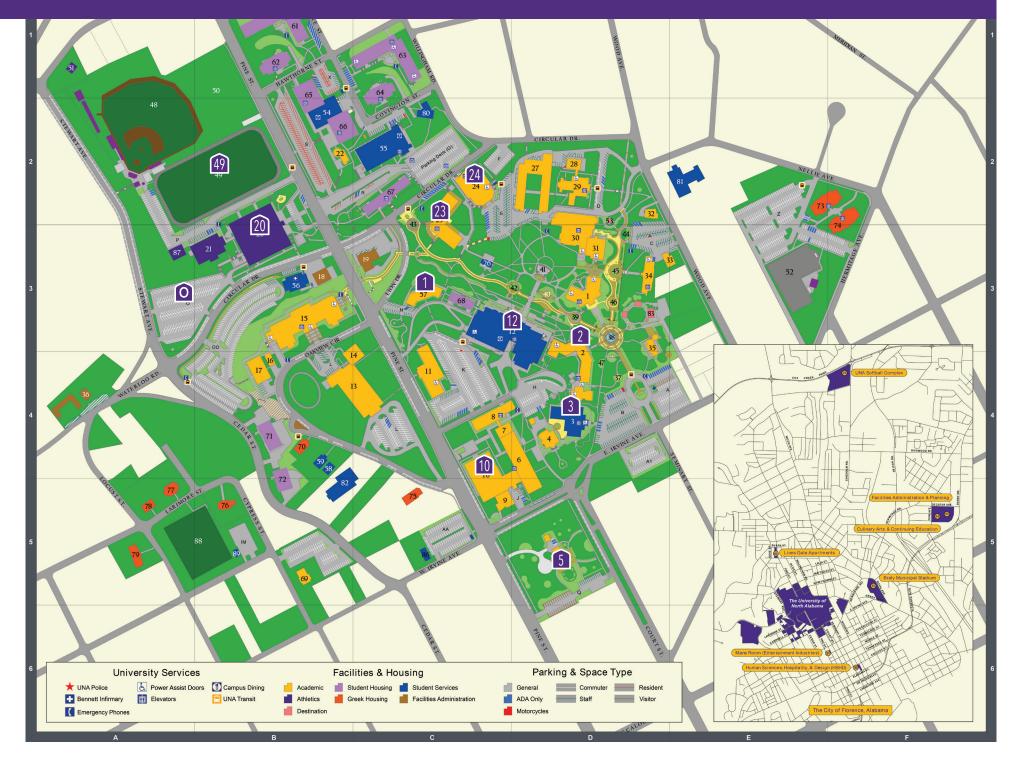

## CAMPUS MAP KEY

- 1 Cramer Way
- 2 Keller Hall/Raburn Wing
- 3 Gunn University Commons
- 4 Rogers Hall
- 5 Coby Hall
- 6 Music Building
- 7 University Art Gallery
- 8 Art Building
- 9 George S. Lindsey Theater
- 10 Norton Auditorium
- 11 Communication Building
- 12 Guillot University Center (GUC)
- 13 Kilby Labratory School
- 14 CDC Child Development Center
- 15 Mitchell Burford Science and Engineering
- Technology Building
- 16 Science Greenhouse
- 17 Science Storm Shelter
  18 Science Mechanical
- 19 Steam Plant
- 20 Flowers Hall
- 21 Hal Self Field House
- 22 Planetarium/Observatory
- 23 Laura M. Harrison Hall
- 24 Stevens Hall
- 25 Softball Complex
- 26 Leo's Stone Lodge
- 27 Mathematics Building
- 28 Wesleyan Annex
- 29 Wesleyan Hall
- 30 Collier Library
- 31 Information Technology

- 33 Student Publications
- 34 Willingham Hall
- 35 President's Home
- 36 Grounds / Environmental Services
- 37 Alumni Garden and Dr. Huckaba Sundial
- 38 Laura M. Harrison Plaza
- 39 Drs. Jack and Margie Crocker Fountain
- 40 Victory Flame and Frank Fleming Lion
- 41 Memorial Amphitheater
- 42 Mary Francis Potts
- Wilbanks Memorial Garden

43 Nancy B. and Jack Opler Street Clock

- 44 Joe Keenum Sundial
- 45 Pride of Lions Sculpture
- 46 Dr. Luckey Crocker Fountain
- 47 Joy Holshouser Memorial Garden
- 48 Mike D. Lane Baseball Complex
- 49 Flowers Hall Practice Field
- 50 Band Field
- 52 Tennis Courts
- 53 Smith Bell Tower and Wesleyan Bell
- 54 Mane Market
- 55 Student Recreation Center
- 56 Human Performance Lab
- 57 Powers Hall
- 58 Student Counseling Offices
- 59 Student Counseling Center
- 60 Lions Gate Apartments
- 61 Mattielou Hall
- 62 Hawthorne Hall
- 63 Olive Hall
- 64 Covington Hall
- 65 Rice Hall

- 66 Rivers Hall
- 67 LaGrange Hall
- 68 Lafavette Hall
- 69 Visiting Scholars Residence
- 70 Delta Chi
- 71 Twin Oak Apartments A
- 72 Twin Oak Apartments B
- 73 Appleby West Alpha Delta
  Pi / Zeta Tau Alpha
- 74 Appleby East Phi Mu /
  Alpha Gamma Delta
- 75 Phi Gamma Delta
- 76 Kappa Sigma
- 77 Pi Kappa Alpha
- 78 Sigma Chi
- 79 Alpha Tau Omega
- 80 Wesley Foundation
- 81 Baptist Student Center
- 82 Christian Student Center
- 83 George H. Carroll Lion Habitat
- 84 Culinary and Center for Learning and Professional Development
- 85 Facilities Administration and Planning
- 86 Outdoor Adventure Center
- 87 Leo's Weight Room
- 88 Intramural Field
- 89 Intramural Field Restrooms
- 90 Connie D. McKinney Center
- 91 Mane Room (310 N Pine St., Florence, AL 35630)
- 92 Braly Stadium

# CAMPUS MAP

### LOCATIONS TO KNOW

Powers Hall (D-3)
College of Arts, Sciences, and Engineering

2 Keller Hall (D-3)
Sanders College of Business and Technology

**3** Gunn University Commons (D-4)

UNA One Stop Information Desk

Bookstore

Chick-fil-A

Starbucks

Office of Admissions

- **Solution Coby Hall (D-5)**Delores and Weldon Cole Honors College
- **10** Norton Auditorium (C-4)
- **12** Guillot University Center (C-3)
- **10** Flowers Hall (B-3)

Athletics Arena

- Laura M. Harrison Hall (C-3)

  Anderson College of Nursing and Health Professions
- Stevens Hall (C-2)
  College of Education and Human Sciences
- **Property** Flowers Hall Practice Field (B-2)